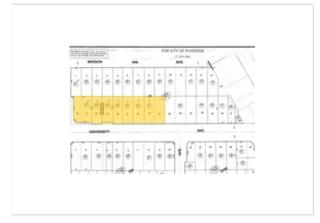

ulberry St       | University Ave SW   | 12,867      | 2018     | 0.40 mi  |
| 13th St           | Park Ave NW         | 1,042       | 2018     | 0.40 mi  |
| Mulberry St       | 9th St SW           | 13,002      | 2014     | 0.41 mi  |
| Riverside Fwy     | Mission Inn Ave SW  | 171,525     | 2020     | 0.42 mi  |
| Riverside Freeway | -                   | 189,205     | 2020     | 0.43 mi  |

Made with TrafficMetrix® Products

#### Documents \_\_

Last Sale



#### Location

Zip 92507 Submarket Riverside Submarket Cluster Inland Empire East Location Type Suburban

Market Inland Empire (California)

Riverside County State California

CBSA Riverside-San Bernardino-Ontario, CA

DMA Palm Springs, CA United States Country

Property ID: 7876835

1/28/2021 CoStar

# Images \_



Primary Photo



Plat Map



**Building Photo**